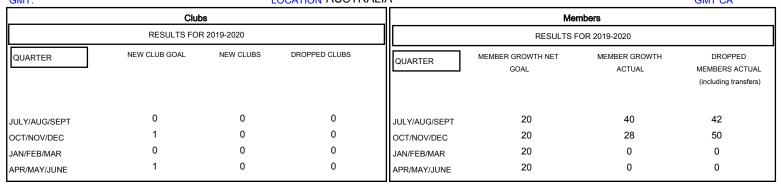

## District 201V2

GMT: LOCATION AUSTRALIA GMT CA

| DROPPED CLUBS: 0  DROPPED MEMBERS |         | 33 CLUBS OF 68 ADDED 1 OR MORE NEW MEMBERS | GENDER DISTRIBU<br>MALE<br>FEMALE | UTION<br>988 (65.82%)<br>513 (34.18%) |     |
|-----------------------------------|---------|--------------------------------------------|-----------------------------------|---------------------------------------|-----|
| DECEASED CLUB CANCELLED           | 11<br>0 | CLICK HERE FOR CUMULATIVE  MEMBERSHIP DATA |                                   |                                       | 230 |
| OTHER OTHER                       | 81      |                                            |                                   |                                       | 115 |
| TOTAL                             | 92      |                                            |                                   |                                       |     |