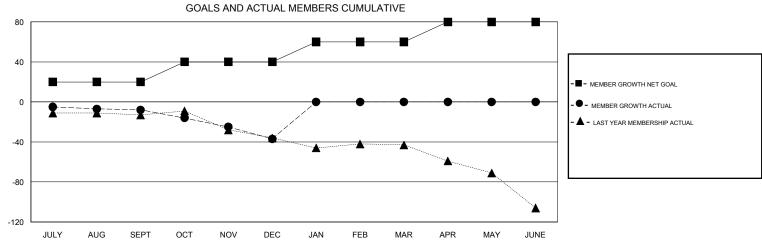

## MONTHLY MEMBERSHIP PROGRESS REPORT

## District 201V2

GMT: LOCATION AUSTRALIA GMT CA







| DROPPED CLUBS: 0  DROPPED MEMBERS |         | 33 CLUBS OF 68 ADDED 1 OR MORE NEW MEMBERS | GENDER DISTRIBU<br>MALE<br>FEMALE | UTION<br>988 (65.82%)<br>513 (34.18%) |     |
|-----------------------------------|---------|--------------------------------------------|-----------------------------------|---------------------------------------|-----|
| DECEASED CLUB CANCELLED           | 11<br>0 | CLICK HERE FOR CUMULATIVE  MEMBERSHIP DATA |                                   |                                       | 230 |
| OTHER OTHER                       | 81      |                                            |                                   |                                       | 115 |
| TOTAL                             | 92      |                                            |