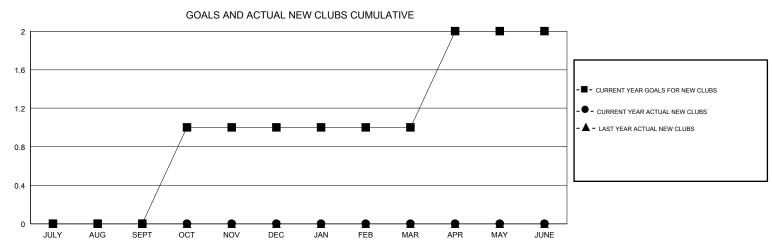

## MONTHLY MEMBERSHIP PROGRESS REPORT

## District 201V2

GMT: LOCATION AUSTRALIA GMT CA







| DROPPED CLUBS: 0  DROPPED MEMBERS |         | 33 CLUBS OF 68 ADDED 1 OR MORE NEW MEMBERS | GENDER DISTRIBU<br>MALE<br>FEMALE | UTION<br>988 (65.82%)<br>513 (34.18%) |     |
|-----------------------------------|---------|--------------------------------------------|-----------------------------------|---------------------------------------|-----|
| DECEASED CLUB CANCELLED           | 11<br>0 | CLICK HERE FOR CUMULATIVE  MEMBERSHIP DATA |                                   |                                       | 230 |
| OTHER OTHER                       | 81      |                                            |                                   |                                       | 115 |
| TOTAL                             | 92      |                                            |